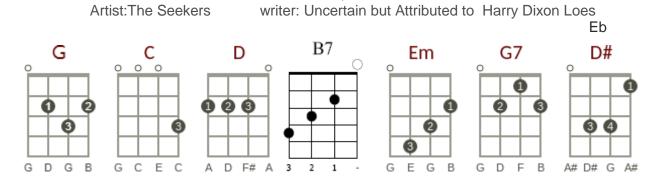

#### Key G 4/4 Strum

## Intro: [G!] [C!] [G!] [D]//

[G] This little light of mine, I'm gonna let it [G7]shine.
[C] This little light of mine, I'm gonna let it [G] shine.
This little light of mine, [B7] I'm gonna let it [Em] shine.
Every[G!]day, [G!][G!] every day, [Eb!] [Eb!]
every [Em]day, every [A]way,
Gonna [G] let my[D] little light [G] shine.

#### [G!] [C!] [G!] [D]//

- [G] Light that shines is the light of love,
- [C] Hides the darkness from above,
- [G] Shines on me and it shines on you,
- [A] Shows you what the power of [D] love can do.
- [G] Shine my light both bright and clear,
- [C] Shine my light both far and near,
- [G] In every dark corner [Em] that I find,
- [D] let my little light [G] shine.

[G] This little light of mine, I'm gonna let it [G7] shine.
[C] This little light of mine, I'm gonna let it [G] shine.
This little light of mine, [B7] I'm gonna let it [Em] shine.
Every[G!]day, [G!][G!] every day, [Eb!] [Eb!]
Every [Em]day, every [A]way,
Gonna [G] let my [D] little light [G] shine.

## [G!] [C!] [G!] [D]//

- [G] Monday gave me the gift of love,
- [C] Tuesday peace came from above,
- [G] Wednesday told me to have more faith,
- [A] Thursday gave me a [D] little more grace,
- **[G]** Friday told me to watch and pray,
- [C]Saturday told me just what to say,
- [G] Sunday gave me the [Em] power divine

Gonna [D] let my little light [G] shine.

[G] This little light of mine, I'm gonna let it [G7] shine.
[C] This little light of mine, I'm gonna let it [G] shine.
This little light of mine, [B7] I'm gonna let it [Em] shine.
Every[G!]day, [G!][G!] every day, [Eb!] [Eb!]
Every [Em]day, every [A]way,
Gonna [G] let my [D] little light [G] shine.

#### A bit faster

[G] This little light of mine, I'm gonna let it [G7] shine.
[C] This little light of mine, I'm gonna let it [G] shine.
This little light of mine, [B7] I'm gonna let it [Em] shine.
Every[G!]day, [G!][G!] every day, [Eb!] [Eb!]
Every [Em]day, every [A]way,
Gonna [G] let my [D] little light [G] shine.

[G] Shine, [Em] shine, [C] shine, [D] shine, [G] shine.[G!] .[G!] .[G!] .[G!] .[G!]